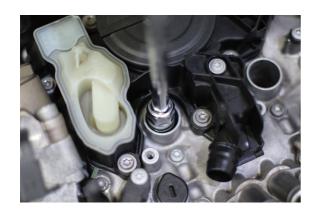

## Thin Wall Spark Plug Socket Set 3/8"D 5pc

A set of 5 slim spark plug sockets that feature very thin walls to fit the narrow spark plug recesses often found in modern vehicles. Manufactured from chrome vanadium steel for strength and durability, they also feature a rubber insert to grip the spark plug safely.