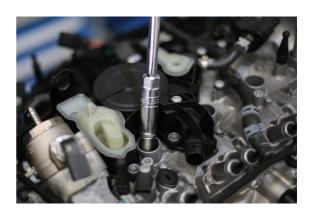

## Thin Wall Spark Plug Socket Set 3/8"D 5pc

A set of 5 slim spark plug sockets that feature very thin walls to fit the narrow spark plug recesses often found in modern vehicles. Manufactured from chrome vanadium steel for strength and durability, they also feature a rubber insert to grip the spark plug safely.